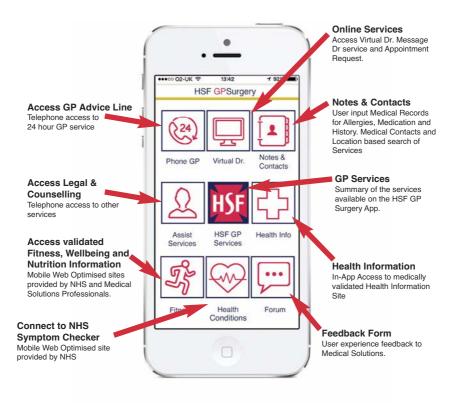

## **GP in Your Pocket**

HSF Assist GP Surgery is a multi platform web based application which gives you access to all the HSF Assist services. You can book an appointment with the GP Advice Line or Virtual Dr service, message a Doctor with a question, store medical records and medical history and access medical services near you. You can even store medical contacts for quick reference.

There is a fitness section where you can access validated advice on the benefits of exercise and how to lead a healthier lifestyle.

The Wellbeing section is an in-depth directory providing information on a vast range of subjects.

The Nutrition section links you to practical advice on losing weight, Food & Diet, your 5 A Day, Healthy Recipes and a weight loss forum.

The Health Information section gives you access to Health, Disease, Lifestyle and Travel information and the Health Conditions section gives you information on more than 1,100 health conditions and treatments which is searchable by using either an A-Z listing or Body Map.

The Assist Services section gives you access to the other HSF Assist Services, 24 hours 7 days a week Counselling and Legal Advice.

There is also a feedback link to let us know how you are finding the service.